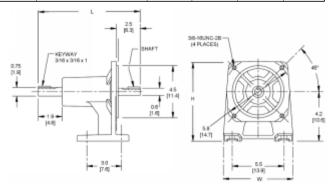

## PEDESTAL PUMP ADAPTERS

| Part No. | Pedestal Pump Adapters           | Shaft                    | L          | w          | н          | Ship Wt.<br>(Lbs.) |
|----------|----------------------------------|--------------------------|------------|------------|------------|--------------------|
| 3890-99  | Pump Pedestal 56C—Keyed Shaft    | 3/16 x 3/16 x 1 Keyway   | 9.4 [23.8] | 6.0 [15.2] | 6.9 [17.5] | 11                 |
| 3891-99  | Pump Pedestal 56J—Threaded Shaft | 7/16-20UNF – 2A Threaded | 9.3 [23.6] | 6.0 [15.2] | 6.9 [17.5] | 11                 |

Pedestal Pump Adapters allow for pumps to be installed with direct coupling drive or pulley drive and by electric motor or belt driven with engine.

To order, visit http://pumpstoreusa.com/store/trashpumps/ or call 515-223-4144