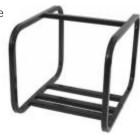

### WHEEL KIT

| Part No. | Wheel Kit                          |    |
|----------|------------------------------------|----|
| C402-90  | Designed to fit any AMT Roll Frame | 25 |

The wheel kit includes 10" semipneumatic tires on steel wheels with clamps and steel handle for universal mounting to frame.