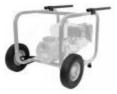

## PEDESTAL PUMP ADAPTERS

| Part No. | Pedestal Pump Adapters           | Shaft                    | L          | w          | н          | Ship Wt.<br>(Lbs.) |
|----------|----------------------------------|--------------------------|------------|------------|------------|--------------------|
| 3890-99  | Pump Pedestal 56C—Keyed Shaft    | 3/16 x 3/16 x 1 Keyway   | 9.4 [23.8] | 6.0 [15.2] | 6.9 [17.5] | 11                 |
| 3891-99  | Pump Pedestal 56J—Threaded Shaft | 7/16-20UNF – 2A Threaded | 9.3 [23.6] | 6.0 [15.2] | 6.9 [17.5] | 11                 |

Pedestal Pump Adapters allow for pumps to be installed with direct coupling drive or pulley drive and by electric motor or belt driven with engine.

To order, visit http://pumpstoreusa.com/store/trashpumps/ or call 515-223-4144