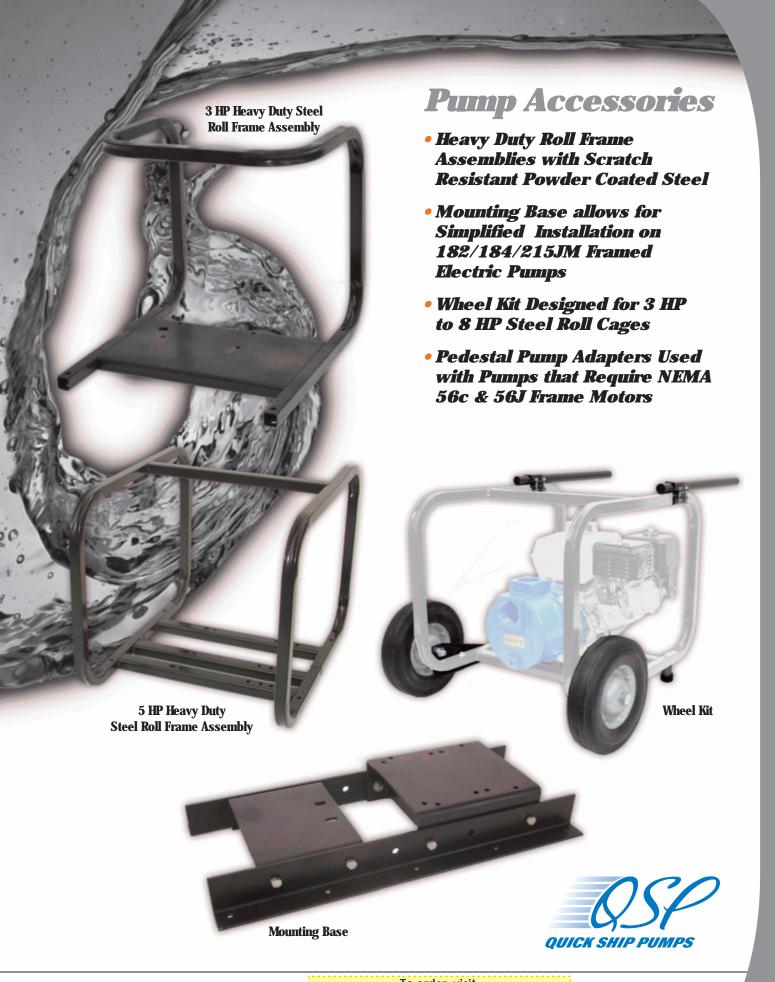

### **HEAVY DUTY ROLL FRAME**

| Part No.    | Roll Frames                                           |    |
|-------------|-------------------------------------------------------|----|
| 2760-104-K0 | 3 HP/ 4 HP Frame                                      | 14 |
| 3120-IPT-K0 | 5 HP Frame for IPT Brand Pumps w/ 25mm Raising Blocks | 25 |
| 3120-105-K0 | 5 HP w/ Rubber Feet                                   | 25 |
| 1696-100-K0 | 8 HP Frame w/ 33mm & 50mm Raising Blocks              | 30 |
| 1696-BAT-K0 | 12V DC Battery Tray Kit & Cable for 8 HP Frame        | 3  |

Heavy Duty Roll Frame is constructed with a scratch resistant powder coated steel.